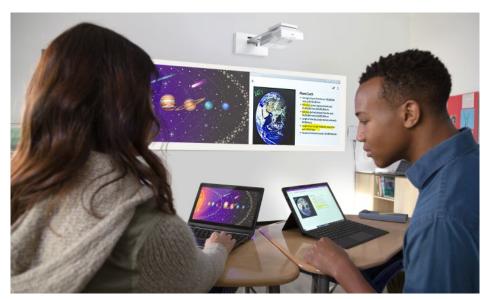

# **Connectivity and Collaboration Tools**

#### **Epson iProjection**<sup>™2</sup>

Complimentary Epson iProjection software enhances classroom collaboration by allowing teachers and students to connect and cast content wirelessly from up to 50 connected devices, including PC, Mac®, Chromebook™, Android™ and iOS® devices. The built-in moderator feature allows teachers to control and manage connected devices, displaying up to four images simultaneously.

#### **Miracast**

Miracast gives teachers and students the freedom to wirelessly cast pictures, videos and more from their Miracast-enabled devices to their Epson projector, through peer-to-peer connectivity, no need to connect to a wireless network.