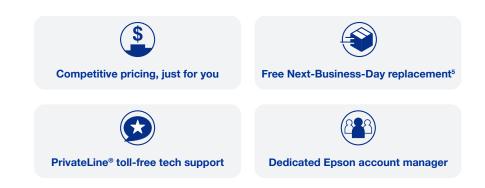

# **Epson Brighter Futures**® **Program**

5-YEAR LIMITED WARRANTY on select laser projectors with registration<sup>4</sup>

Brighter Futures makes it easy for schools to put state-of-the-art visual displays in every classroom with special discounts and benefits that can help reduce the overall cost of ownership.