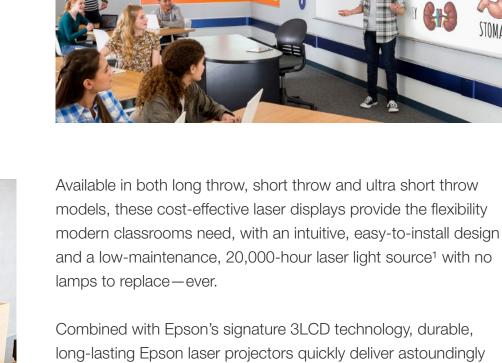

# **Laser-Focused Learning**

Epson® PowerLite lamp-free laser displays are laser focused on education. With select models offering a larger-than-life image size up to 16x larger than 75" flat panel displays\*, these innovative laser displays make it easy to share bright, eye-catching images that keep students engaged from nearly anywhere in the room. And, they support convenient sharing and collaboration with built-in wireless and Miracast®\*\*.

# Captivate. Engage. Inspire.

PowerLite lamp-free laser displays support laser-focused learning with bright, easy-to-read images. From presentations to video content, signage to creative displays, these flexible solutions produce images up to 310"\* diagonal in a variety of widescreen and ultra wide aspect ratios, making them perfect for a variety of applications. Ideal for in-class and remote classrooms, PowerLite displays create connected, collaborative learning environments with built-in wireless and easy casting from laptops and smart devices<sup>2</sup>.

Plus, installation and operation has never been easier—PowerLite laser displays seamlessly integrate into existing classroom setups, so teachers can get up and running in no time. And, Epson's all-new PowerLite short throw and ultra short throw projectors work alongside existing interactive whiteboards for added convenience.