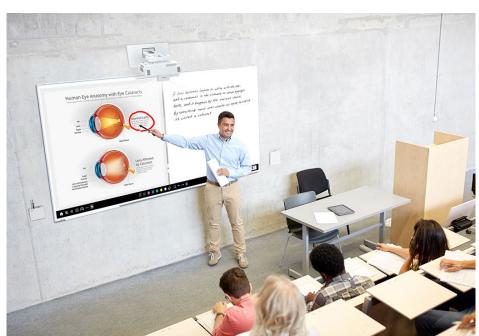

Plus, installation and operation has never been easier—PowerLite laser displays seamlessly integrate into existing classroom setups, so teachers can get up and running in no time. And, Epson's all-new PowerLite short throw and ultra short throw projectors work alongside existing interactive whiteboards for added convenience.

# A Trusted Solution From a Leader in Image Quality

Epson projectors are rated #1 in image quality<sup>3</sup>, offering the advanced imaging technology teachers need to deliver captivating lesson plans. It all starts with Epson's signature 3LCD technology, which uses three chips to produce vivid, vibrant images that bring content to life.