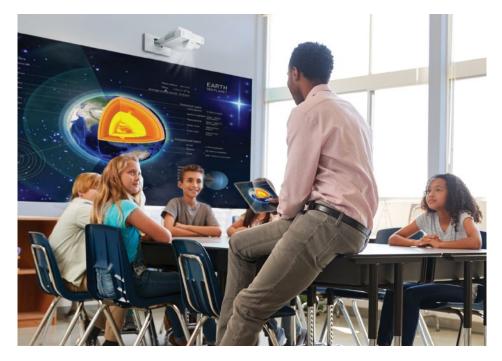

# **Laser-Focused Learning**

Epson® PowerLite lamp-free laser displays are laser focused on education. With select models offering a larger-than-life image size up to 16x larger than 75" flat panel displays\*, these innovative laser displays make it easy to share bright, eye-catching images that keep students engaged from nearly anywhere in the room. And, they support convenient sharing and collaboration with built-in wireless and Miracast®\*\*.

# Captivate. Engage. Inspire.

PowerLite lamp-free laser displays support laser-focused learning with bright, easy-to-read images. From presentations to video content, signage to creative displays, these flexible solutions produce images up to 310"\* diagonal in a variety of widescreen and ultra wide aspect ratios, making them perfect for a variety of applications. Ideal for in-class and remote classrooms, PowerLite displays create connected, collaborative learning environments with built-in wireless and easy casting from laptops and smart devices<sup>2</sup>.