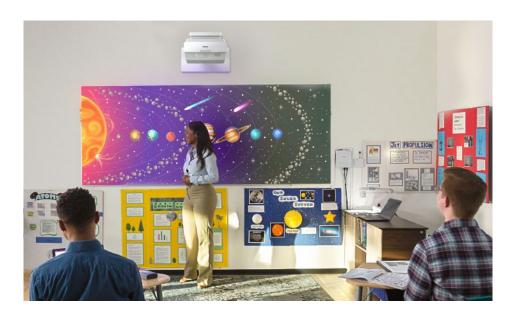

# **Laser-Focused Learning**

Epson® PowerLite lamp-free laser displays are laser focused on education. With select models offering a larger-than-life image size up to 16x larger than 75" flat panel displays\*, these innovative laser displays make it easy to share bright, eye-catching images that keep students engaged from nearly anywhere in the room. And, they support convenient sharing and collaboration with built-in wireless and Miracast®\*\*.

# Captivate. Engage. Inspire.

PowerLite lamp-free laser displays support laser-focused learning with bright, easy-to-read images. From presentations to video content, signage to creative displays, these flexible solutions produce images up to 310"\* diagonal in a variety of widescreen and ultra wide aspect ratios, making them perfect for a variety of applications. Ideal for in-class and remote classrooms, PowerLite displays create connected, collaborative learning environments with built-in wireless and easy casting from laptops and smart devices<sup>2</sup>.

Plus, installation and operation has never been easier—PowerLite laser displays seamlessly integrate into existing classroom setups, so teachers can get up and running in no time. And, Epson's all-new PowerLite short throw and ultra short throw projectors work alongside existing interactive whiteboards for added convenience.